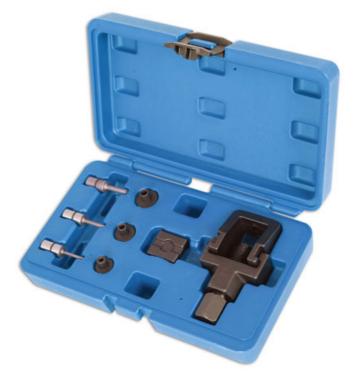

## **Chain Breaker & Riveting Tool Set**

A comprehensive tool set for shortening and lengthening chains by removing or replacing the links.

## **Additional Information**

- For chain sizes: 520 530, 420, 428. Recommended for light to medium duty use.
- Set includes: Pin holder with 27mm fixed shaft, 19mm pin head, U holder with X/Y positional fixings, plate holder, 3, 4, 5mm pins & anvils.

LASER Kamasa Gunson Connect

- · Set includes tools for riveting links in place plus plate holder for connecting links accurately.
- Presented in a blow mould case.
- Spare Pins available please see Laser Part Nos. 1894 (3mm), 1895 (4mm), 1896 (5mm).