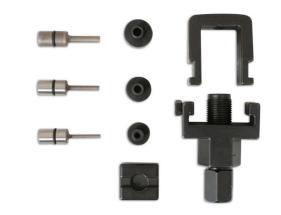

## **Additional Information**

- For chain sizes: 520 530, 420, 428. Recommended for light to medium duty use.
- Set includes: Pin holder with 27mm fixed shaft, 19mm pin head, U holder with X/Y positional fixings, plate holder, 3, 4, 5mm pins & anvils.

LASER Kamasa Gunson Connect

- · Set includes tools for riveting links in place plus plate holder for connecting links accurately.
- Presented in a blow mould case.
- Spare Pins available please see Laser Part Nos. 1894 (3mm), 1895 (4mm), 1896 (5mm).